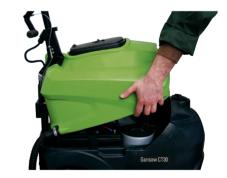

#### Removable recovery tank

The recovery tank can be removed simply without tools to help the operations of dirty water drain and have an easy access to internal compartments.

| Techncal data            |      | CT30 C       | CT30 B       |
|--------------------------|------|--------------|--------------|
| Scrubbing width          | mm   | 450          | 450          |
| Suction width            | mm   | 550          | 550          |
| Productivity (max speed) | m²/h | 1670         | 1670         |
| Number of brushes        |      | 1 (disc)     | 1 (disc)     |
| Solution tank capacity   | I    | 28           | 28           |
| Recovery tank capacity   | I    | 30           | 30           |
| Power supply             |      | 230V 50 Hz   | 24V (2x12V)  |
| Max speed                | Km/h | 3,5          | 3,5          |
| Weight (net)             | Kg   | 50           | 50           |
| Dimensions (LxWxH)       | mm   | 960x550x1220 | 960x550x1220 |