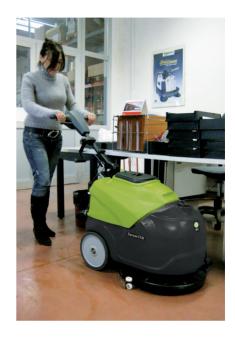

### **Great Productivity**

Scrubs in difficult to reach areas

Solution control (Solenoid valve)

Brush control with soft start

#### Height-adjustable handlebar

It is possible to adjust the handlebar height during work to ease the cleaning operations in difficult to reach areas.