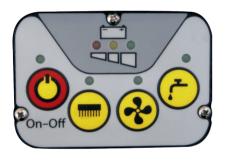

**IPC** Gansow

Panel control switches protected against water and humidity

#### Easy to use control panel

The control panel, easy to use and intuitive, allows to activate the brush, the vacuum motor and water supply.