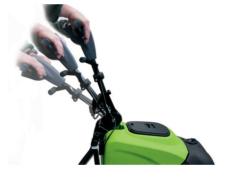

#### Height-adjustable handlebar

It is possible to adjust the handlebar height during work to ease the cleaning operations in difficult to reach areas.