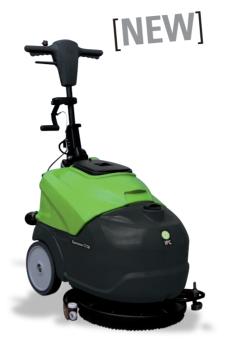

## **High Performance**

CFS (Center Flow System)

High quality and performance vacuum motor

Great maneuverability thanks to an optimum

weight distribution

Ergonomics, User Friendly

Easy to transport

Extractable recovery tank

#### Removable recovery tank

The recovery tank can be removed simply without tools to help the operations of dirty water drain and have an easy access to internal compartments.

| Techncal data            |      | CT30 C       | CT30 B       |
|--------------------------|------|--------------|--------------|
| Scrubbing width          | mm   | 450          | 450          |
| Suction width            | mm   | 550          | 550          |
| Productivity (max speed) | m²/h | 1670         | 1670         |
| Number of brushes        |      | 1 (disc)     | 1 (disc)     |
| Solution tank capacity   | I    | 28           | 28           |
| Recovery tank capacity   | I    | 30           | 30           |
| Power supply             |      | 230V 50 Hz   | 24V (2x12V)  |
| Max speed                | Km/h | 3,5          | 3,5          |
| Weight (net)             | Kg   | 50           | 50           |
| Dimensions (LxWxH)       | mm   | 960x550x1220 | 960x550x1220 |

#### Scrubber driers