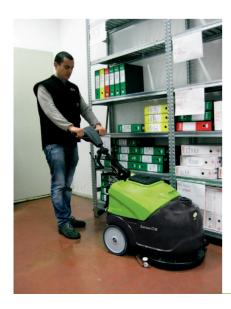

#### Height-adjustable handlebar

It is possible to adjust the handlebar height during work to ease the cleaning operations in difficult to reach areas.